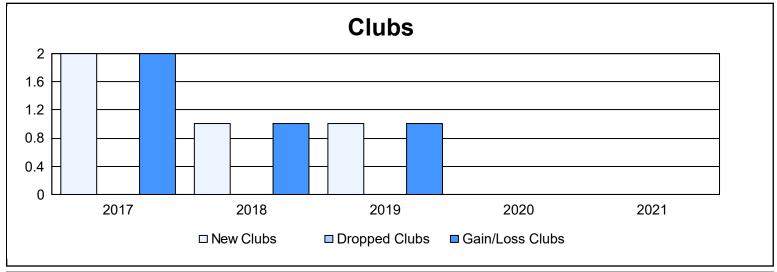

District 300D1 As of June 2021 Cumulative

| Year      | New<br>Clubs | Dropped<br>Clubs | Gain/<br>Loss<br>Clubs | New<br>Members | Charter<br>Members | Reinstate<br>Members | Transfer<br>Members | Total<br>Member<br>Added | Total<br>Members<br>Dropped | Gain/<br>Loss<br>Members |
|-----------|--------------|------------------|------------------------|----------------|--------------------|----------------------|---------------------|--------------------------|-----------------------------|--------------------------|
| 2016-2017 | 2            | 0                | 2                      | 411            | 56                 | 33                   | 11                  | 511                      | 479                         | 32                       |
| 2017-2018 | 1            | 0                | 1                      | 451            | 37                 | 28                   | 8                   | 524                      | 575                         | -51                      |
| 2018-2019 | 1            | 0                | 1                      | 440            | 34                 | 27                   | 8                   | 509                      | 472                         | 37                       |
| 2019-2020 | 0            | 0                | 0                      | 520            | 8                  | 30                   | 10                  | 568                      | 480                         | 88                       |
| 2020-2021 | 0            | 0                | 0                      | 486            | 1                  | 33                   | 14                  | 534                      | 476                         | 58                       |
| Average   | 1            | 0                | 1                      | 462            | 27                 | 30                   | 10                  | 529                      | 496                         | 33                       |