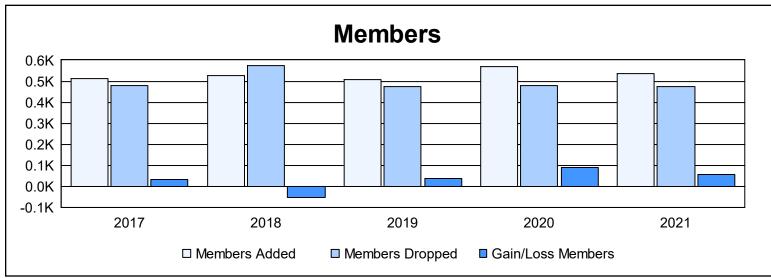

District 300D1 As of June 2021 Cumulative

| Year      | New<br>Clubs | Dropped<br>Clubs | Gain/<br>Loss<br>Clubs | New<br>Members | Charter<br>Members | Reinstate<br>Members | Transfer<br>Members | Total<br>Member<br>Added | Total<br>Members<br>Dropped | Gain/<br>Loss<br>Members |
|-----------|--------------|------------------|------------------------|----------------|--------------------|----------------------|---------------------|--------------------------|-----------------------------|--------------------------|
| 2016-2017 | 2            | 0                | 2                      | 411            | 56                 | 33                   | 11                  | 511                      | 479                         | 32                       |
| 2017-2018 | 1            | 0                | 1                      | 451            | 37                 | 28                   | 8                   | 524                      | 575                         | -51                      |
| 2018-2019 | 1            | 0                | 1                      | 440            | 34                 | 27                   | 8                   | 509                      | 472                         | 37                       |
| 2019-2020 | 0            | 0                | 0                      | 520            | 8                  | 30                   | 10                  | 568                      | 480                         | 88                       |
| 2020-2021 | 0            | 0                | 0                      | 486            | 1                  | 33                   | 14                  | 534                      | 476                         | 58                       |
| Average   | 1            | 0                | 1                      | 462            | 27                 | 30                   | 10                  | 529                      | 496                         | 33                       |